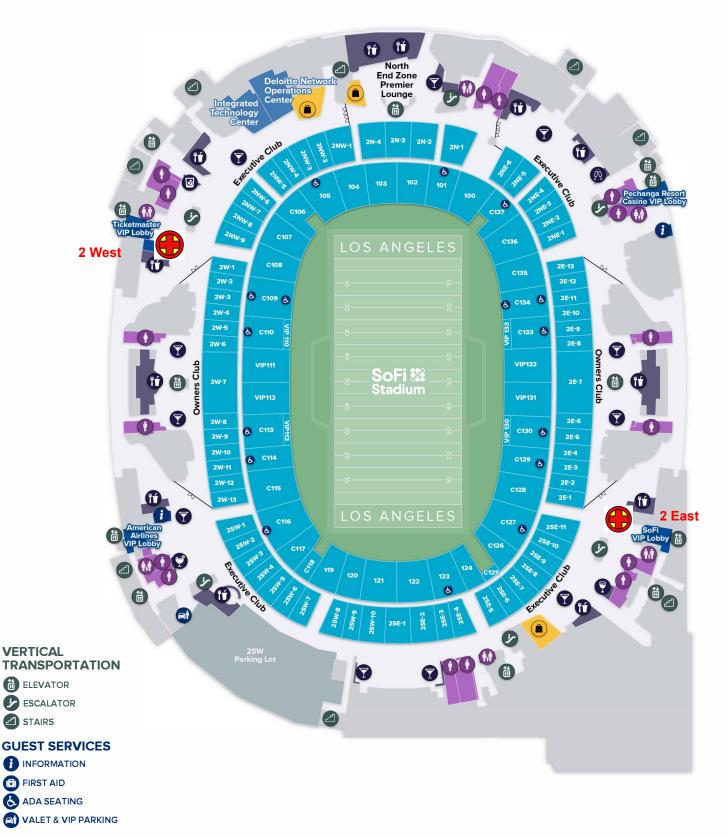

## **COMMUNICATION & EMERGENCY INFORMATION**

Please use your dedicated channel to reach Event Command Center To reach Event Command Center (ECC) via phone: (424) 541-7222

LEVEL 2 (Executive Club, Executive Suites, Owners Club, Owners Suites, Premier Seats 100)