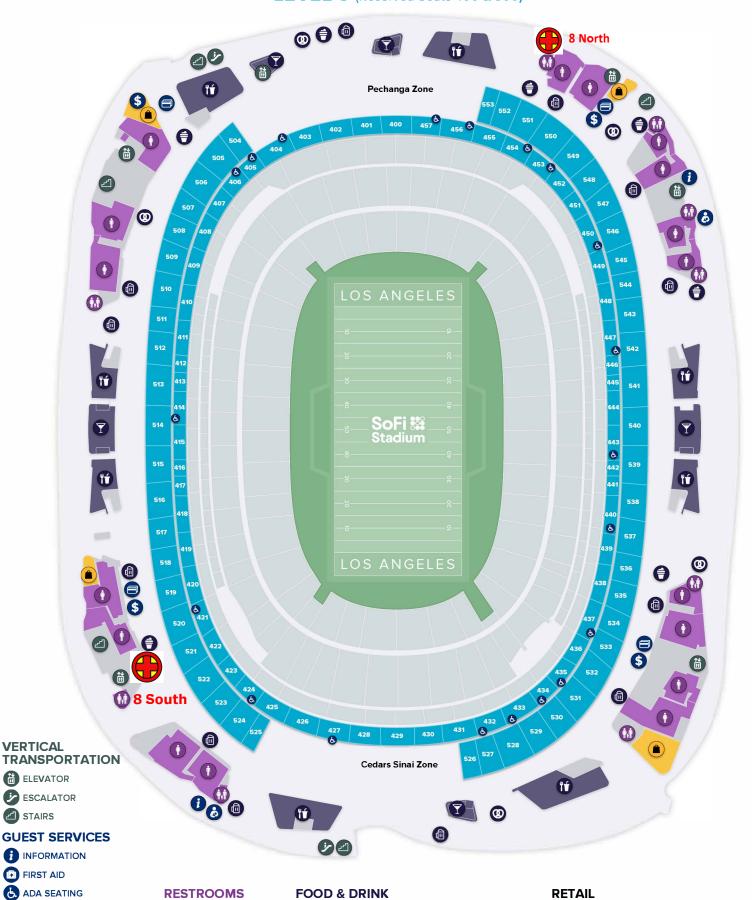

## ADDITIONAL INFORMATION

- Seating Section Breakdown Level 2: 100 seating section, Level 3: 200 seating section except 227-236), Level 4: 227-236 seating sections, Level 6: 300 seating section, and Level 8: 400 and 500 seating sections
- Levels that go all the way around are levels for guests to use are levels 2 and 6. Level 3
  has no south side, level 4 has no north side, and level 5 does not have a north or south.
- The clear bag policy will be in effect for non-credentialed staff. All noncompliant bags will be screened via X-Ray and tagged upon inspection.
- To access wifi use #sofistadium. Reminder: non-Verizon users need to access wifi calling in the building
- All elevators will be available for use. One (1) elevator at Entry 7 will be for Rams use from Level 1 to Level 5.
- All escalators except Entry 7 escalator from Level 2 to Level 6 (ESC 03/04, ESC 11/12, ESC 19/20, and ESC 29/30) will be in use.
- Guest Services Centers are located at Level 2 Southwest Level 3 North, Level 4 South, Level 6
  Southeast, and Level 6 North Kiosk, and Level 8 Southwest Kiosk. Lost and Found items can
  be turned in at any center. Guests may contact guestservices@hollywoodparkca.com for inquiries.
- Sensory toolkits and assistive listening devices, will be available at VIP Entry 11 Guest Service Center
- Mamava Pod at Northeast on Level 6 and Southeast on Level 4 Northeast are available to use.
- Four (4) bag valets are located outside for a \$20 fee at the following locations: Northeast on Touchdown Dr., Northwest on District St,/Touchdown Dr., Southwest on Champions Way, and South/Southeast on Champions.
- Wheelchair escorting services will be available from the entries to seats and back.
- The following merchandise locations are available: The Equipment Room, Level 2: Northwest Section 106, Level 6: North Blooming Onion Portable Section 305, and Level 8: Northeast Section 506.
- The following concession stands will be available: Level 2: Northwest, Northeast, and South, Level 3: East and West Patio Club, Northwest, North, and Northeast, Level 4: Southwest and South, Level 6: East and West Terrace Club, Northwest, Northeast, Southeast, South, and Southwest, and Level 8: North, East, Southeast, Southwest, and West.
- Alcohol cutoff will be at 6:00pm for general admission and 6:30pm for VIP guests.

## **BREAKSPACES AND MEALS**

- Designated break location for all Media is on Southwest Level 7 inside Press Box.
- Please check with your Supervisor for specific designated break location information. All breakspaces and the Broadcast Compound will be in use for breaks.
- Complimentary meals are available to <u>all</u> Team Members from 4:30pm-6:30pm. If working on Levels 1-5 meals are to be picked up from <u>only</u> the Level 1 South Broadcast Compound. If working at the Entries or Levels 6-8 meals are to be picked up from one of the three (3) Level 6 breakrooms. Please do not remove meals from any break areas.
- Breakrooms are located at the following areas: Level 1: South Broadcast Compound, Level 2: Northeast 02.37G.01, Level 3: Southeast 03.05H.01 and Northwest 03.27G.01, Level 4: East 04.04H.01 and Southwest 04.17G.04, Level 5: Southwest 05.16G.05, Northeast 05.37G.01, Level 6: Southwest 06.16H.01, Northwest 06.28J.01, and Northeast 06.40H.01, and Level 8: 08.17H.01.

## **COMMUNICATION & EMERGENCY INFORMATION**

Please use your dedicated channel to reach Event Command Center To reach Event Command Center (ECC) via phone: (424) 541-7222

LEVEL 2 (Executive Club, Executive Suites, Owners Club, Owners Suites, Premier Seats 100)

#### **RESTROOMS**

MEN'S RESTROOM

WOMEN'S RESTROOM

M FAMILY RESTROOM

## **FOOD & DRINK**

**BAR** 

WINE BAR

WHISKY BAR

SUSHI, ASIAN, DELI, PATTY MELT, BURGER, TACOS, BAJA BOWL, PIZZA, CHARCUTERIE

RETAIL TEAM STORE

LEVEL 3 (Club Seats 200, Premier & Reserved Seats 200)

## **RESTROOMS**

MEN'S RESTROOM

WOMEN'S RESTROOM

FAMILY RESTROOM

## **FOOD & DRINK**

BAR POPCORN

BEER FROZEN SNACKS

(I) SNACKS (I) CHICKEN, BURRITO, PIZZA, BURGERS

LEVEL 4 (Corona Beach House Suites, Patio Suites, Perch Suites, Reserved Seats 200, ULTRA Club Suites)

LEVEL 5 (Corona Beach House Suites, Patio Suites, Perch Suites, ULTRA Club Suites)

**LEVEL 6** (Premier & Reserved Seats 300)

LEVEL 8 (Reserved Seats 400 & 500)

**BAR** 

BEER

**O** SNACKS

MEN'S RESTROOM

FAMILY RESTROOM

WOMEN'S RESTROOM

FROZEN SNACKS

CHICKEN, BURRITO, PIZZA, BURGER

MAMAVA LACTATION SUITES

CASH-TO-CARD KIOSK

S ATM

TEAM STORE