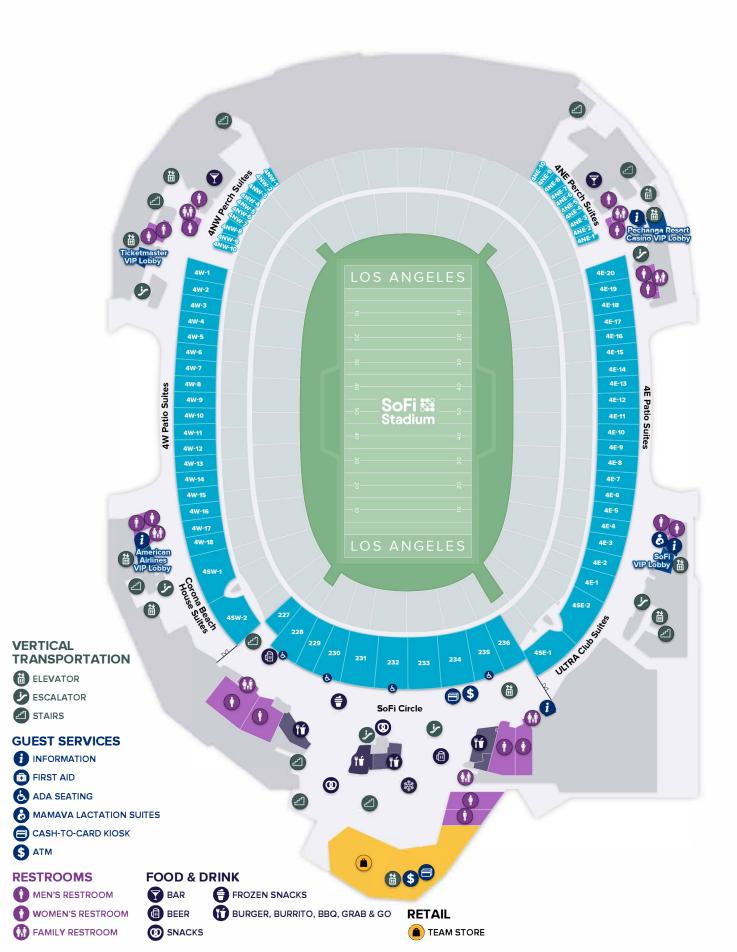

## ADDITIONAL INFORMATION

- Seating Section Breakdown Level 2: 100 seating section, Level 3: 200 seating section except 227-236), Level 4: 227-236 seating sections, Level 6: 300 seating section, and Level 8: 400 and 500 seating sections
- Levels that go all the way around are levels for guests to use are levels 2 and 6. Level 3
  has no south side, level 4 has no north side, and level 5 does not have a north or south.
- The clear bag policy will be in effect for non-credentialed staff. All noncompliant bags will be screened via X-Ray and tagged upon inspection.
- To access wifi use #sofistadium. Reminder: non-Verizon users need to access wifi calling in the building
- All elevators will be available for use. One (1) elevator at Entry 7 will be for Rams use from Level 1 to Level 5.
- All escalators except Entry 7 escalator from Level 2 to Level 6 (ESC 03/04, ESC 11/12, ESC 19/20, and ESC 29/30) will be in use.
- Guest Services Centers are located at Level 2 Southwest Level 3 North, Level 4 South, Level 6
  Southeast, and Level 6 North Kiosk, and Level 8 Southwest Kiosk. Lost and Found items can
  be turned in at any center. Guests may contact guestservices@hollywoodparkca.com for inquiries.
- Sensory toolkits and assistive listening devices, will be available at VIP Entry 11 Guest Service Center
- Mamava Pod at Northeast on Level 6 and Southeast on Level 4 Northeast are available to use.
- Four (4) bag valets are located outside for a \$20 fee at the following locations: Northeast on Touchdown Dr., Northwest on District St,/Touchdown Dr., Southwest on Champions Way, and South/Southeast on Champions.
- Wheelchair escorting services will be available from the entries to seats and back.
- The following merchandise locations are available: The Equipment Room, Level 2: Northwest Section 106, Level 6: North Blooming Onion Portable Section 305, and Level 8: Northeast Section 506.
- The following concession stands will be available: Level 2: Northwest, Northeast, and South, Level 3: East and West Patio Club, Northwest, North, and Northeast, Level 4: Southwest and South, Level 6: East and West Terrace Club, Northwest, Northeast, Southeast, South, and Southwest, and Level 8: North, East, Southeast, Southwest, and West.
- Alcohol cutoff will be at 6:00pm for general admission and 6:30pm for VIP guests.

## **FOOD & DRINK**

BAR POPCORN

BEER FROZEN SNACKS

(I) SNACKS (I) CHICKEN, BURRITO, PIZZA, BURGERS

LEVEL 4 (Corona Beach House Suites, Patio Suites, Perch Suites, Reserved Seats 200, ULTRA Club Suites)

LEVEL 5 (Corona Beach House Suites, Patio Suites, Perch Suites, ULTRA Club Suites)