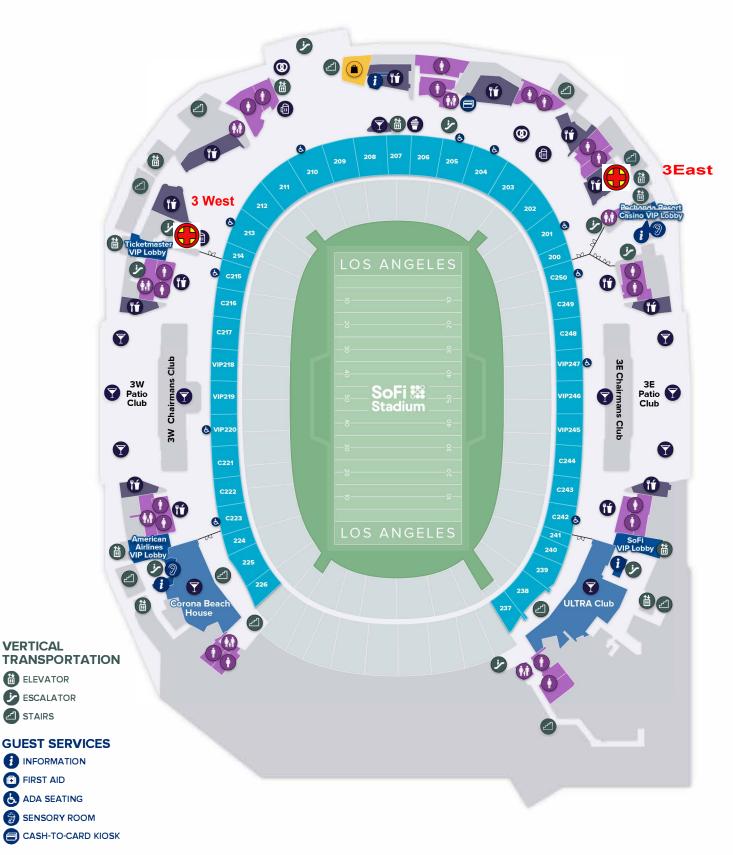

#### Access:

Enter the stadium at Arbor Vitae. Park in parking lot "N" (West side of stadium)

Enter the building at gate 7 (See map). This is the employee entrance. Any bags you bring must be x-rayed or examined here.

Check in at the security screeners to receive a wristband.

Tell security that you are on the SoFi tour first aid team and need to report to the Command Center on level 1. If your name isn't on their list, call the Command Center at (424) 541-9971 and request access.

Take the elevator to floor #1. Exit the elevator and proceed to the Command Center (See map).

Knock on the Command Center door and request a house radio. Ask what channel they want you to monitor/ use. Ask for the level one first aid room to be unlocked.

## **COMMUNICATIONS:**

One door north of the field tunnel is the command center. (See map)

Ask security for a radio to use and ask which channel you should be on.

You must be available and reachable on the radio at all times!

## ADDITIONAL INFORMATION

- Seating Section Breakdown Level 2: 100 seating section, Level 3: 200 seating section except 227-236), Level 4: 227-236 seating sections, Level 6: 300 seating section, and Level 8: 400 and 500 seating sections
- Levels that go all the way around are levels for guests to use are levels 2 and 6. Level 3
  has no south side, level 4 has no north side, and level 5 does not have a north or south.
- The clear bag policy will be in effect for non-credentialed staff. All noncompliant bags will be screened via X-Ray and tagged upon inspection.
- To access wifi use #sofistadium. Reminder: non-Verizon users need to access wifi calling in the building
- All elevators will be available for use. One (1) elevator at Entry 7 will be for Rams use from Level 1 to Level 5.
- All escalators except Entry 7 escalator from Level 2 to Level 6 (ESC 03/04, ESC 11/12, ESC 19/20, and ESC 29/30) will be in use.
- Guest Services Centers are located at Level 2 Southwest Level 3 North, Level 4 South, Level 6
  Southeast, and Level 6 North Kiosk, and Level 8 Southwest Kiosk. Lost and Found items can
  be turned in at any center. Guests may contact guestservices@hollywoodparkca.com for inquiries.
- Sensory toolkits and assistive listening devices, will be available at VIP Entry 11 Guest Service Center
- Mamava Pod at Northeast on Level 6 and Southeast on Level 4 Northeast are available to use.
- Four (4) bag valets are located outside for a \$20 fee at the following locations: Northeast on Touchdown Dr., Northwest on District St,/Touchdown Dr., Southwest on Champions Way, and South/Southeast on Champions.
- Wheelchair escorting services will be available from the entries to seats and back.
- The following merchandise locations are available: The Equipment Room, Level 2: Northwest Section 106, Level 6: North Blooming Onion Portable Section 305, and Level 8: Northeast Section 506.
- The following concession stands will be available: Level 2: Northwest, Northeast, and South, Level 3: East and West Patio Club, Northwest, North, and Northeast, Level 4: Southwest and South, Level 6: East and West Terrace Club, Northwest, Northeast, Southeast, South, and Southwest, and Level 8: North, East, Southeast, Southwest, and West.
- Alcohol cutoff will be at 6:00pm for general admission and 6:30pm for VIP guests.