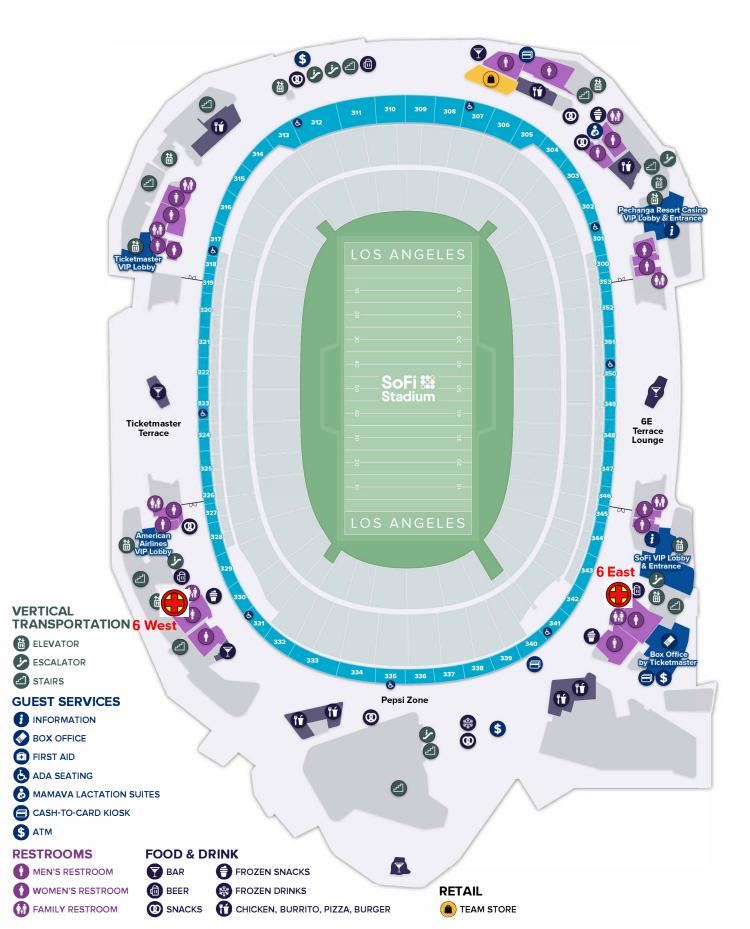

#### Access:

Enter the stadium at Arbor Vitae. Park in parking lot "N" (West side of stadium)

Enter the building at gate 7 (See map). This is the employee entrance. Any bags you bring must be x-rayed or examined here.

Check in at the security screeners to receive a wristband.

Tell security that you are on the SoFi tour first aid team and need to report to the Command Center on level 1. If your name isn't on their list, call the Command Center at (424) 541-9971 and request access.

Take the elevator to floor #1. Exit the elevator and proceed to the Command Center (See map).

Knock on the Command Center door and request a house radio. Ask what channel they want you to monitor/ use. Ask for the level one first aid room to be unlocked.

## **COMMUNICATIONS:**

One door north of the field tunnel is the command center. (See map)

Ask security for a radio to use and ask which channel you should be on.

You must be available and reachable on the radio at all times!

## **COMMUNICATION & EMERGENCY INFORMATION**

Please use your dedicated channel to reach Event Command Center To reach Event Command Center (ECC) via phone: (424) 541-7222

LEVEL 2 (Executive Club, Executive Suites, Owners Club, Owners Suites, Premier Seats 100)