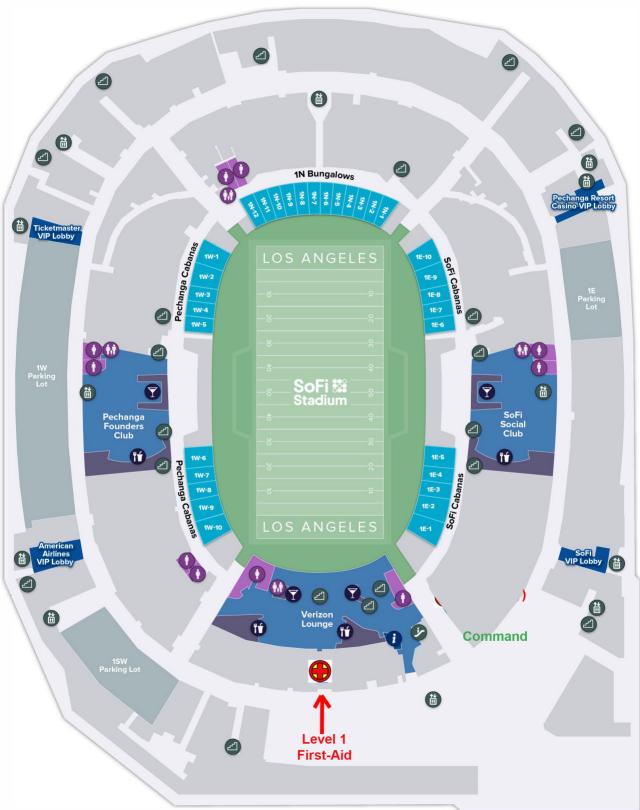

#### Access:

Enter the stadium at Arbor Vitae. Park in parking lot "N" (West side of stadium)

Enter the building at gate 7 (See map). This is the employee entrance. Any bags you bring must be x-rayed or examined here.

Check in at the security screeners to receive a wristband.

Tell security that you are on the SoFi tour first aid team and need to report to the Command Center on level 1. If your name isn't on their list, call the Command Center at (424) 541-9971 and request access.

Take the elevator to floor #1. Exit the elevator and proceed to the Command Center (See map).

Knock on the Command Center door and request a house radio. Ask what channel they want you to monitor/ use. Ask for the level one first aid room to be unlocked.

You should camp in the level one first aid room. (Unless specifically requested at a different location) The stadium does not want you to wander around.

Please leave the first-aid room clean when your shift is done. Please empty trash cans and refrigerator.