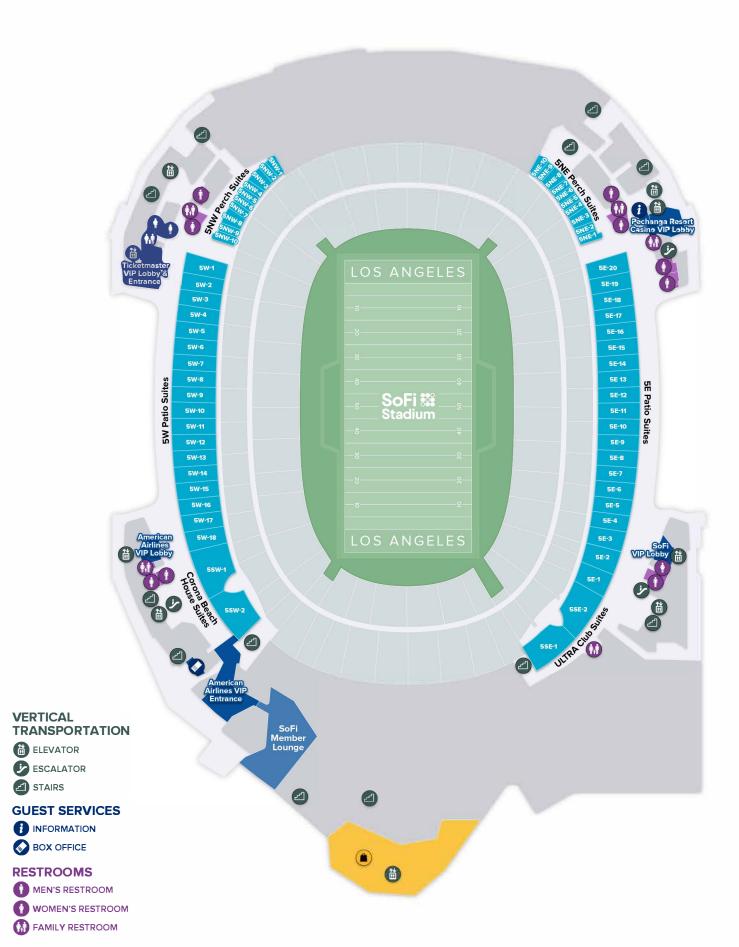

## ADDITIONAL INFORMATION

- Seating Section Breakdown Level 2: 100 seating section, Level 3: 200 seating section except 227-236), Level 4: 227-236 seating sections, Level 6: 300 seating section, and Level 8: 400 and 500 seating sections
- Levels that go all the way around are levels for guests to use are levels 2 and 6. Level 3
  has no south side, level 4 has no north side, and level 5 does not have a north or south.
- The clear bag policy will be in effect for non-credentialed staff. All noncompliant bags will be screened via X-Ray and tagged upon inspection.
- To access wifi use #sofistadium. Reminder: non-Verizon users need to access wifi calling in the building
- All elevators will be available for use. One (1) elevator at Entry 7 will be for Rams use from Level 1 to Level 5.
- All escalators except Entry 7 escalator from Level 2 to Level 6 (ESC 03/04, ESC 11/12, ESC 19/20, and ESC 29/30) will be in use.
- Guest Services Centers are located at Level 2 Southwest Level 3 North, Level 4 South, Level 6
  Southeast, and Level 6 North Kiosk, and Level 8 Southwest Kiosk. Lost and Found items can
  be turned in at any center. Guests may contact guestservices@hollywoodparkca.com for inquiries.
- Sensory toolkits and assistive listening devices, will be available at VIP Entry 11 Guest Service Center
- Mamava Pod at Northeast on Level 6 and Southeast on Level 4 Northeast are available to use.
- Four (4) bag valets are located outside for a \$20 fee at the following locations: Northeast on Touchdown Dr., Northwest on District St,/Touchdown Dr., Southwest on Champions Way, and South/Southeast on Champions.
- Wheelchair escorting services will be available from the entries to seats and back.
- The following merchandise locations are available: The Equipment Room, Level 2: Northwest Section 106, Level 6: North Blooming Onion Portable Section 305, and Level 8: Northeast Section 506.
- The following concession stands will be available: Level 2: Northwest, Northeast, and South, Level 3: East and West Patio Club, Northwest, North, and Northeast, Level 4: Southwest and South, Level 6: East and West Terrace Club, Northwest, Northeast, Southeast, South, and Southwest, and Level 8: North, East, Southeast, Southwest, and West.
- Alcohol cutoff will be at 6:00pm for general admission and 6:30pm for VIP guests.